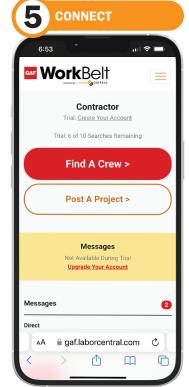

desktop, without the middleman, broker fees, or red tape.



# Find crews now

(no more FB, Craigslist, etc.)

Check reviews and work (no hiring blindfolded)

#### Message directly

(no weeding through text threads)

### No middlemen fees

(no broker fees/commissions)

**Search whenever, wherever** (monthly access is unlimited)



#### Search & Filter by:

- Roof types
- ✓ Sector
- Manufacturer certifications
- ✓ NRCA certifications
- ✓ Insurance coverage
- ✓ Tools/Dumps
- E-Verified crews and more...

Or

Post your project and watch crews find you.



#### **How it Works**

Labor Central is a monthly or annual subscription service to locate and connect with roofing crews. For GAF contractors it is \$89/month or \$899, 1-time annual fee.

### Subcontractors may sign up for FREE.













heidi@rooferscoffeeshop.com

## **Crew Sign-up**

Email \*

Crews/Subcontractors can sign up simply here and create a FREE profile to be connected with job opportunities. Application is in Spanish too.

Create a company/service profile.

Contractors search and message them directly. Get to work.