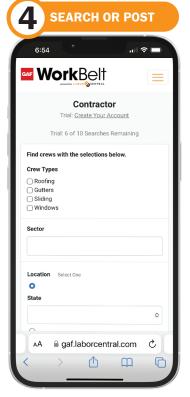

#### Search & Filter by:

- Roof types
- ✓ Sector
- Manufacturer certifications
- ✓ NRCA certifications
- ✓ Insurance coverage
- ✓ Tools/Dumps
- E-Verified crews and more...

Or

Post your project and watch crews find you.