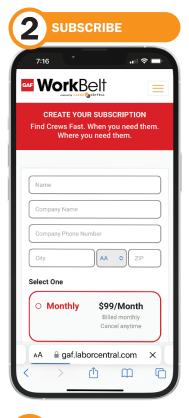

#### **How it Works**

Labor Central is a monthly or annual subscription service to locate and connect with roofing crews. For GAF contractors it is \$89/month or \$899, 1-time annual fee.