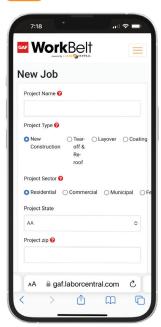

#### Search & Filter by:

- Roof types
- ✓ Sector
- Manufacturer certifications
- ✓ NRCA certifications
- ✓ Insurance coverage
- ✓ Tools/Dumps
- E-Verified crews and more...

Or

Post your project and watch crews find you.