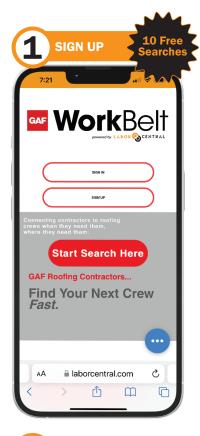

A simple, unlimited search, find and communication service centralized in your smartphone or desktop, without the middleman, broker fees, or red tape.

# Find crews now

(no more FB, Craigslist, etc.)

Check reviews and work (no hiring blindfolded)